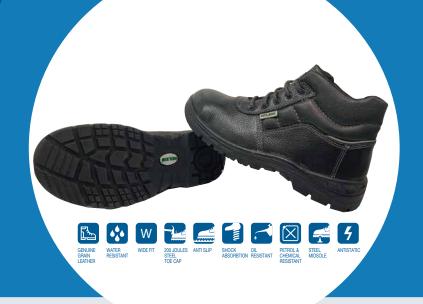

### **FEATURES**

Genuine Buffalo Grain Water Resistant Leather Upper Lining : Breathable & Abrasion resistant Cambrelle

Socks : Breathable Mesh With EVA 2 MM Antistatic soft and flexible Insole

: Molded PU sole, double density, abrasion resistant Outsole

with SRA slip resistance tested

: EN standard Steel toe cap to resist 200 joules impact Toe cap

Steel Midsole: EN standard 1100 Newtons puncture resistant

Threads : 6 Ply & 3 Ply Nylon : Aluminium Passivated **Evelets** 