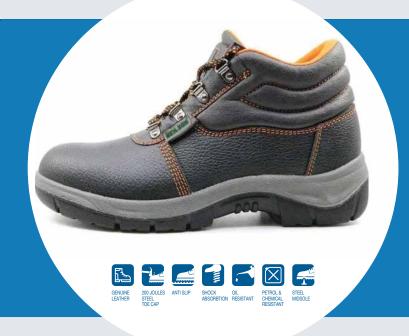

# **NEILSON - NC1**

HIGH ANKLE SHOE - SBP C € EN ISO 20345:2011 SBP

Origin - China

### **FEATURES**

**Upper**: Embossed Genuine cow leather

Lining : Breathable & Abrasion resistant Cambrelle

Socks : Breathable Mesh With EVA

Insole : soft and flexible

Outsole : Molded PU sole, double density, abrasion resistant

Toe cap : Steel toe cap to resist 200 joules impact

Steel Midsole: 1100 Newtons puncture resistant

Threads : 6 Ply & 3 Ply Nylon Eyelets : Aluminium Passivated